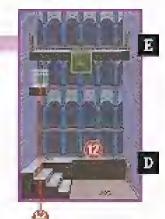

#### THE FINAL ASCENT

Go down the stairs and hit the yellow switch to lower the lift in front of you. Retrieve the Castle Key with Koops's Shell Toss, then drop through the opening if you want to grab the Lest Stand P badge (in reduces the damage your ally receives by half when he or she is in peril).

When you're ready to fight Hooktail, continue your ascent to the top of the castle. The chagon is on the other side of the purple door, so spend the 10 coins to replenish your health if it's running low, and serve your game. Also, make sure you have the Attack FX R badge equipped.